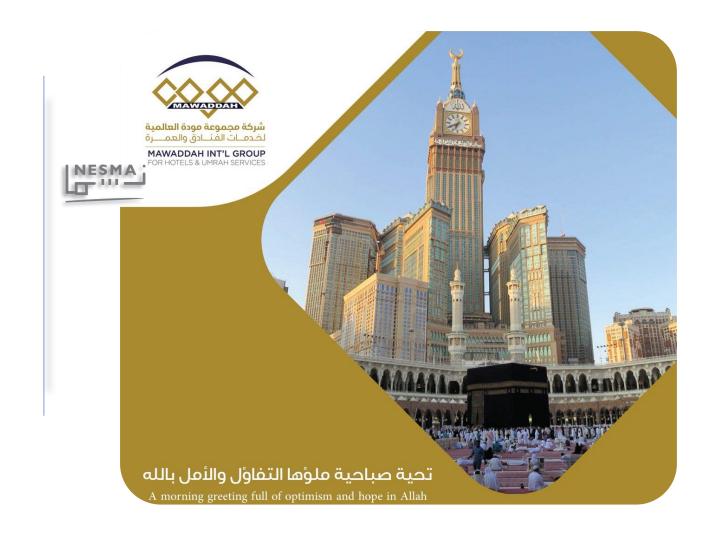

# PROJECT REFERENCES - MAWADDAH INT'L GROUP CO. - MAKKAH, JEDDAH, MADINAH

#### **Project Name**

·Mawaddah INT'L GROUP CO.

# **Project Type**

#### □IP TELEPHONEY SYSTEM:

#### □Details:

• Supply of IP Telephone with PBX and configure it to connect all branches on remote Location in Makkah, Jeddah, Madinah.

# **□Scope of Work:**

• Installation, Integration, Testing and Commissioning

#### **Client Name**

·Nesma - Mawaddah INT'L GROUP CO.

#### Location

·Makkah, Jeddah and Madinah - Saudi Arabia