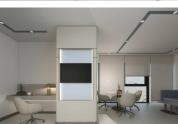

# PROJECT REFERENCES – Dr. SAMIR ABBAS HOSPITAL – OPERATION & ENDOSCOPY ROOM – JEDDAH

## **Project Name**

•Dr. Samir Abbas Hospital - Operation & Endoscopy Room

#### □Civil & Electro-Mechanical Works:

#### **□Details**:

- <u>Civil Work</u>: Gypsum Works, HPL Cladding, Vinyl flooring, Stainless steel doors, Glassworks, Laminar flow units.
- <u>Electrical Work</u>: Lighting System & Power System
- <u>Mechanical Work</u>: Deluge Pre-action system, FAHU Units, Façade Water Supply, Drainage, Fire Fighting, BMS