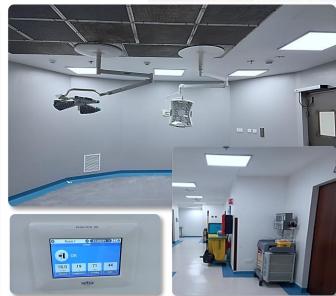

# PROJECT REFERENCES – Dr. SAMIR ABBAS HOSPITAL – OPERATION & ENDOSCOPY ROOM – JEDDAH

## **Project Name**

•Dr. Samir Abbas Hospital - Operation & Endoscopy Room

#### **□Details**:

- <u>Civil Work</u>: Gypsum Works, HPL Cladding, Vinyl flooring, Stainless steel doors, Glassworks, Laminar flow units.
- <u>Electrical Work</u>: Lighting System & Power System
- <u>Mechanical Work</u>: Deluge Pre-action system, FAHU Units, Façade Water Supply, Drainage, Fire Fighting, BMS