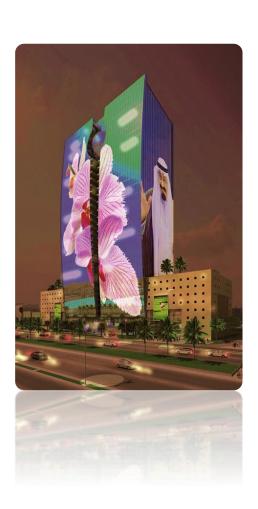

# PROJECT REFERENCES - KING ROAD TOWER - JEDDAH

#### **Project Name**

King Road Tower

# **Project Type**

#### □Full Electrical Contract Consists of:

#### □Details:

• Building Management System – BMS, CCTV Surveillance & NVR System, Access Control & Car park Barrier System – ACS, Simplex Fire Alarm System – FAS, Fire Curtain System, Voice Evacuation System, Copper & Optical Structure Cabling Sol., Water Detection System, Raised Floor, Data Center with Air-Condition, Conduits System, Hot Dip Galvanized Cable Tray System, IP Telephony System