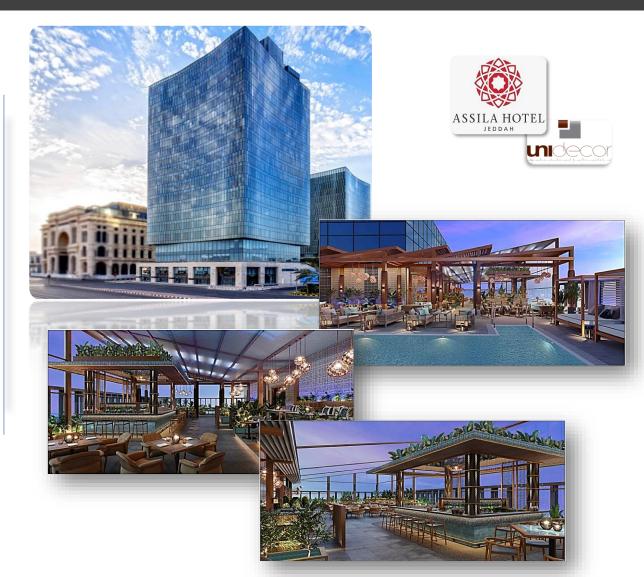

# PROJECT REFERENCES – PARK HYATT HOTEL - JEDDAH

### **Project Name**

•Park Hyatt Hotel - Corniche