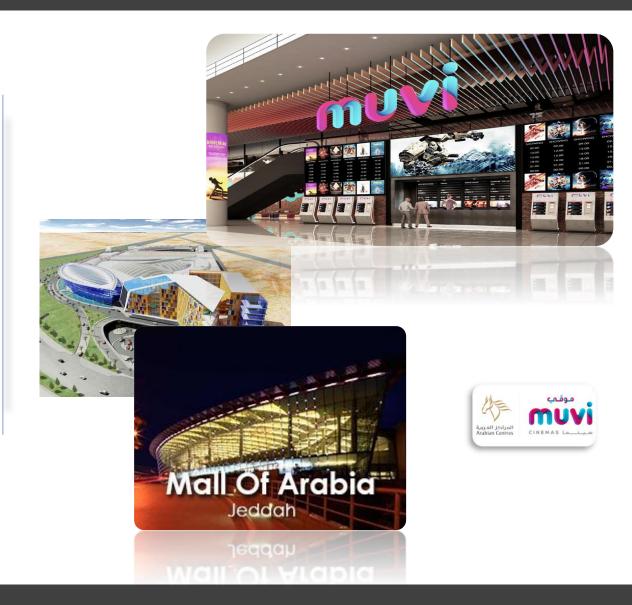

# PROJECT REFERENCES - MALL OF ARABIA - MUVI CINEMA - JEDDAH

## **Project Name**

·Mall of Arabia - MUVI Cinema

## **Project Type**

□ Fire & Smoke Management System: 2 Automatic Curtains , 3.75m 2 static curtain

#### **□Details**:

• Supply of Fire & Smoke Curtain, Including head box, Bottom Bar, Roller Curtains, Motor for Rollers.

## □Scope of Work:

• Installation, Integration, Testing and Commissioning

#### **Client Name**

•Mall of Arabia - MUVI CINEMA