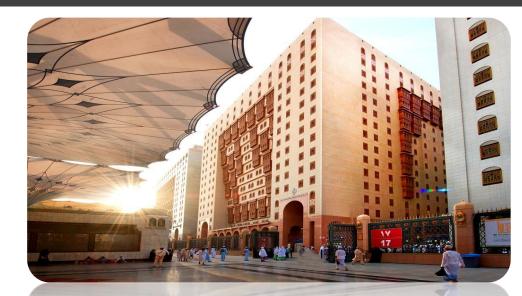

# PROJECT REFERENCES – TAIBA & MAJEEDY ARC SUITES – MADINAH

## **Project Name**

•Taiba & Majeedy ARC Suites

# **Project Type**

☐Fire & Smoke Management System: 108 Curtains

#### □Details:

• Supply of Fire & Smoke Curtain, Including head box, Bottom Bar, Roller Curtains, Motor for Rollers.