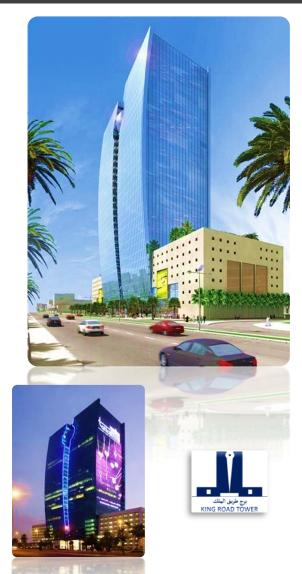

# PROJECT REFERENCES - KING ROAD TOWER - JEDDAH

#### **Project Name**

King Road Tower

# **Project Type**

#### □Full Electrical Contract Consists of:

#### □Details:

• Building Management System – BMS, CCTV Surveillance & NVR System, Access Control & Car park Barrier System – ACS, Simplex Fire Alarm System – FAS, Fire Curtain System, Voice Evacuation System, Copper & Optical Structure Cabling Sol., Water Detection System, Raised Floor, Data Center with Air-Condition, Conduits System, Hot Dip Galvanized Cable Tray System, IP Telephony System