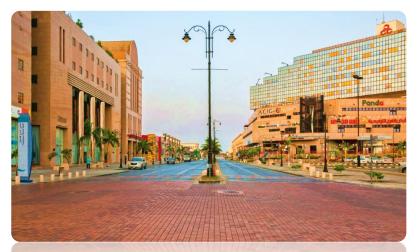

# PROJECT REFERENCES – MIDDLE CORNICHE & PALESTINE STREET - JEDDAH

#### **Project Name**

Middle Corniche & Palestine Street

# **Project Type**

## □Full Electrical Infrastructure System:

#### □Details:

•Low & Medium Voltage System, Civil Works - BUS Duct, Electrical Distribution System ( ATS, MDB, SDB, DB), Lighting Fixtures & Poles, Traffic Light Signal Control System, Power System, Transformers, Generators, Grounding & Lightning System, MCC Panel, Lighting Control Panel, Outdoor Lighting

## □Scope of Work:

- Full Infrastructure Solution on Coastal Area
- •Installation, Integration, Testing and Commissioning

#### **Client Name**

·Rabya General Contractor

#### Location

•Middle Corniche Jeddah - Saudi Arabia