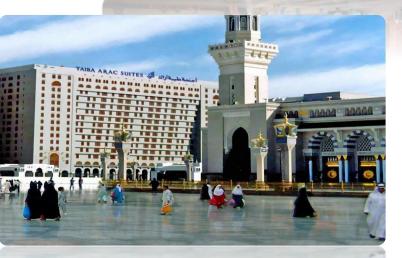

# PROJECT REFERENCES – TAIBA & MAJEEDY ARC SUITES – MADINAH

## **Project Name**

•Taiba & Majeedy ARC Suites

# **Project Type**

☐Fire & Smoke Management System: 108 Curtains

#### □Details:

• Supply of Fire & Smoke Curtain, Including head box, Bottom Bar, Roller Curtains, Motor for Rollers.