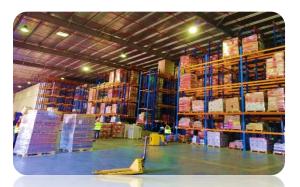

# PROJECT REFERENCES – ARROW WAREHOUSE - JEDDAH

## **Project Name**

ARROW Warehouse

# **Project Type**

□ Fire & Smoke Management System: 38 Automatic Curtains , 1200m2 static curtain

#### **□Details**:

• Supply of Fire & Smoke Curtain, Including head box, Bottom Bar, Roller Curtains, Motor for Rollers.

# **□Scope of Work:**

• Installation, Integration, Testing and Commissioning

## **Client Name**

ARROW Food Distribution Co.