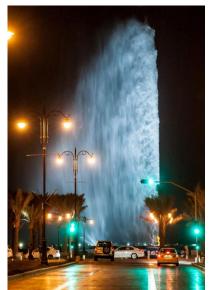

# PROJECT REFERENCES – NORTH CORNICHE & WATER FOUNTAIN PROJECT - JEDDAH

#### **Project Name**

North Corniche & Water Fountain Project

# **Project Type**

#### □Full Electrical Infrastructure System:

#### □Details:

•Low & Medium Voltage System, Civil Works - BUS Duct, Electrical Distribution System (ATS, MDB, SDB, DB), Lighting Fixtures & Poles, Traffic Light Signal Control System, Power System, Transformers, Generators, Grounding & Lightning System, MCC Panel, Lighting Control Panel, Outdoor Lighting.

## □Scope of Work:

- Full Infrastructure Solution on Coastal Area
- •Installation, Integration, Testing and Commissioning

#### **Client Name**

·Rabya General Contractor

#### Location

•North Corniche Jeddah - Saudi Arabia