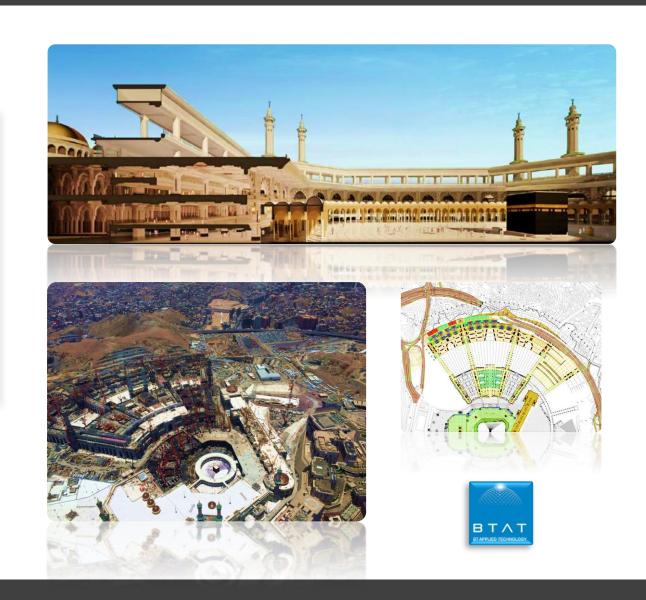

# PROJECT REFERENCES - SHAMIYAH - AL HARAM EXPANSION - MAKKAH

### **Project Name**

·Shamiyah - Al Haram Expansion

# **Project Type**

**□Low Current System:** 

#### **□Details**:

• Electrical Works & Cable Tray

## □Scope of Work:

•Installation, Integration, Testing and Commissioning

## **Client Name**

•BTAT - Al Haram Al Makki

#### Location

•Makkah - Saudi Arabia