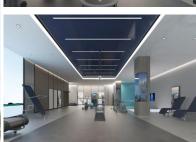

# PROJECT REFERENCES – Dr. SAMIR ABBAS HOSPITAL – OPERATION & ENDOSCOPY ROOM – JEDDAH

## **Project Name**

•Dr. Samir Abbas Hospital - Operation & Endoscopy Room

#### □Civil & Electro-Mechanical Works:

#### **□Details**:

- <u>Civil Work</u>: Gypsum Works, HPL Cladding, Vinyl flooring, Stainless steel doors, Glassworks, Laminar flow units.
- <u>Electrical Work</u>: Lighting System & Power System
- <u>Mechanical Work</u>: Deluge Pre-action system, FAHU Units, Façade Water Supply, Drainage, Fire Fighting, BMS