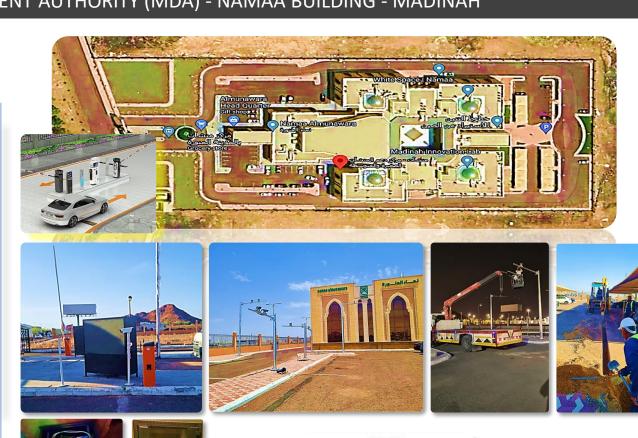

# PROJECT REFERENCES - MADINAH DEVELOPMENT AUTHORITY (MDA) - NAMAA BUILDING - MADINAH

#### **Project Name**

•Madinah Development Authority (MDA) - Namma Building

# **Project Type**

☐ Parking Management System:

#### **□**Details:

- <u>Parking Management System</u>: ANPR cameras, barriers, and LED screens. CCTV, Magnetic sensors. Access control system.
- IT infrastructure works
- <u>Civil works</u>: Such as Excavation, Structural Poles and asphalt.

# **□Scope of Work:**

• Supply, Installation, Integration, Testing and Commissioning.

# **Client Name / Main Contractor**

•MDA - Smart City office / Hikvision

#### Location

·Madinah - Saudi Arabia