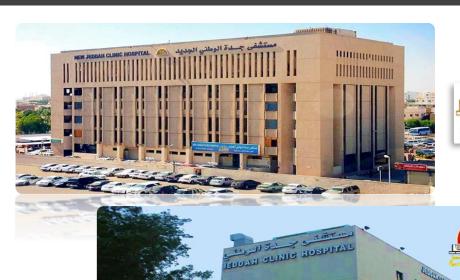

# PROJECT REFERENCES – JEDDAH & MADINAH NATIONAL HOSPITAL – JEDDAH & MADINAH

#### **Project Name**

Jeddah & Madinah National Hospitals

# **Project Type**

□IT Infrastructure & Maintenance Contract:

#### **□Details**:

- Data Centre Full Preparation Tear 1, Network Infrastructure,
- Software Solution Sun Solaris System, Oracle System with Full Clustering Solution.

#### □Locations:

- New Jeddah Clinic Hospital Jeddah
- National Hospital Al Kandrah Jeddah
- Madinah National Hospital Madinah

## **□Scope of Work:**

- •Installation, Integration, Testing and Commissioning
- Maintenance Support & Services for all three Hospitals

#### **Client Name**

·Jeddah & Madinah National Hospital

#### Location

·Jeddah & Madinah - Saudi Arabia