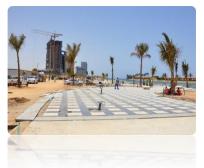

# PROJECT REFERENCES – MIDDLE CORNICHE & PALESTINE STREET - JEDDAH

#### **Project Name**

Middle Corniche & Palestine Street

## □Full Electrical Infrastructure System:

#### □Details:

•Low & Medium Voltage System, Civil Works - BUS Duct, Electrical Distribution System ( ATS, MDB, SDB, DB), Lighting Fixtures & Poles, Traffic Light Signal Control System, Power System, Transformers, Generators, Grounding & Lightning System, MCC Panel, Lighting Control Panel, Outdoor Lighting

## □Scope of Work:

- Full Infrastructure Solution on Coastal Area
- •Installation, Integration, Testing and Commissioning

#### **Client Name**

·Rabya General Contractor

#### Location

•Middle Corniche Jeddah - Saudi Arabia