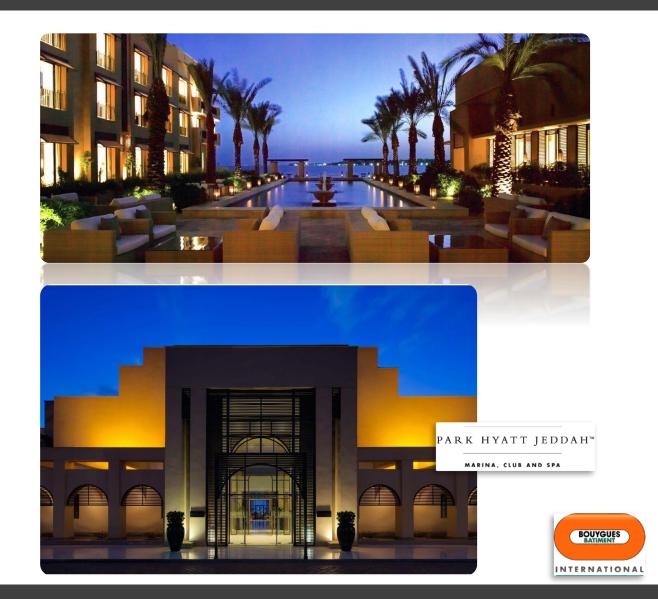

# PROJECT REFERENCES – PARK HYATT HOTEL - JEDDAH

### **Project Name**

•Park Hyatt Hotel - Corniche

## **Project Type**

**□**Data Center Site Preparation & IT Infrastructure:

#### □Details:

• Data Center Site Preparation and IT Infrastructure: Copper & Optical Structure Cabling Solution

## □Scope of Work:

- Full Network System Integration
- Security Systems Integration
- IP Telephone System Configuration
- Installation, Integration, Testing and Commissioning

## **Client Name**

Bouygues Batiment International