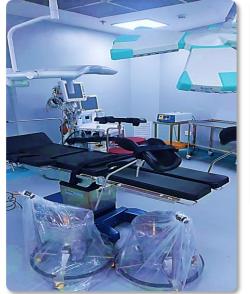

# PROJECT REFERENCES – Dr. SAMIR ABBAS HOSPITAL – OPERATION & ENDOSCOPY ROOM – JEDDAH

## **Project Name**

•Dr. Samir Abbas Hospital - Operation & Endoscopy Room

#### **□Details**:

- <u>Civil Work</u>: Gypsum Works, HPL Cladding, Vinyl flooring, Stainless steel doors, Glassworks, Laminar flow units.
- <u>Electrical Work</u>: Lighting System & Power System
- <u>Mechanical Work</u>: Deluge Pre-action system, FAHU Units, Façade Water Supply, Drainage, Fire Fighting, BMS