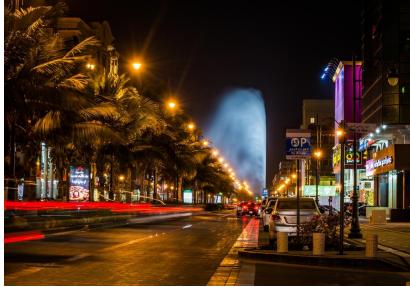

# PROJECT REFERENCES – NORTH CORNICHE & WATER FOUNTAIN PROJECT - JEDDAH

#### **Project Name**

North Corniche & Water Fountain Project

# **Project Type**

#### □Full Electrical Infrastructure System:

#### □Details:

•Low & Medium Voltage System, Civil Works - BUS Duct, Electrical Distribution System (ATS, MDB, SDB, DB), Lighting Fixtures & Poles, Traffic Light Signal Control System, Power System, Transformers, Generators, Grounding & Lightning System, MCC Panel, Lighting Control Panel, Outdoor Lighting.

## □Scope of Work:

- Full Infrastructure Solution on Coastal Area
- •Installation, Integration, Testing and Commissioning

#### **Client Name**

·Rabya General Contractor

#### Location

•North Corniche Jeddah - Saudi Arabia