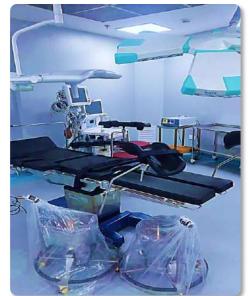

# PROJECT REFERENCES – Dr. SAMIR ABBAS HOSPITAL – OPERATION & ENDOSCOPY ROOM – JEDDAH

## **Project Name**

•Dr. Samir Abbas Hospital - Operation & Endoscopy Room

#### **□**Details:

- <u>Civil Work</u>: Gypsum Works, HPL Cladding, Vinyl flooring, Stainless steel doors, Glassworks, Laminar flow units.
- <u>Electrical Work</u>: Lighting System & Power System
- <u>Mechanical Work</u>: Deluge Pre-action system, FAHU Units, Façade Water Supply, Drainage, Fire Fighting, BMS