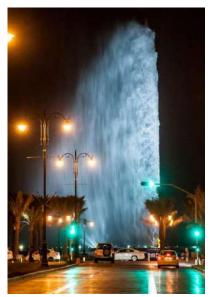

# PROJECT REFERENCES – NORTH CORNICHE & WATER FOUNTAIN PROJECT - JEDDAH

### **Project Name**

North Corniche & Water Fountain Project