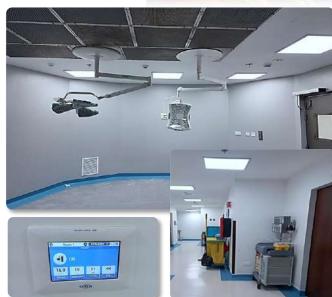

# PROJECT REFERENCES – Dr. SAMIR ABBAS HOSPITAL – OPERATION & ENDOSCOPY ROOM – JEDDAH

## **Project Name**

•Dr. Samir Abbas Hospital - Operation & Endoscopy Room

#### **□**Details:

- <u>Civil Work</u>: Gypsum Works, HPL Cladding, Vinyl flooring, Stainless steel doors, Glassworks, Laminar flow units.
- <u>Electrical Work</u>: Lighting System & Power System
- <u>Mechanical Work</u>: Deluge Pre-action system, FAHU Units, Façade Water Supply, Drainage, Fire Fighting, BMS