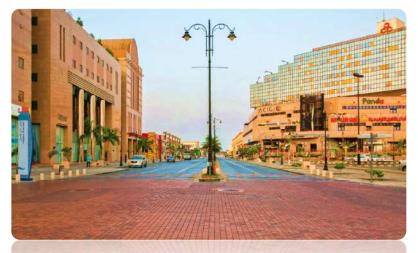

# PROJECT REFERENCES – MIDDLE CORNICHE & PALESTINE STREET - JEDDAH

### **Project Name**

Middle Corniche & Palestine Street

# **Project Type**

## □Full Electrical Infrastructure System:

#### □Details:

•Low & Medium Voltage System, Civil Works - BUS Duct, Electrical Distribution System ( ATS, MDB, SDB, DB), Lighting Fixtures & Poles, Traffic Light Signal Control System, Power System, Transformers, Generators, Grounding & Lightning System, MCC Panel, Lighting Control Panel, Outdoor Lighting

# **□Scope of Work:**

- Full Infrastructure Solution on Coastal Area
- •Installation, Integration, Testing and Commissioning

### **Client Name**

·Rabya General Contractor

#### Location

·Middle Corniche Jeddah - Saudi Arabia