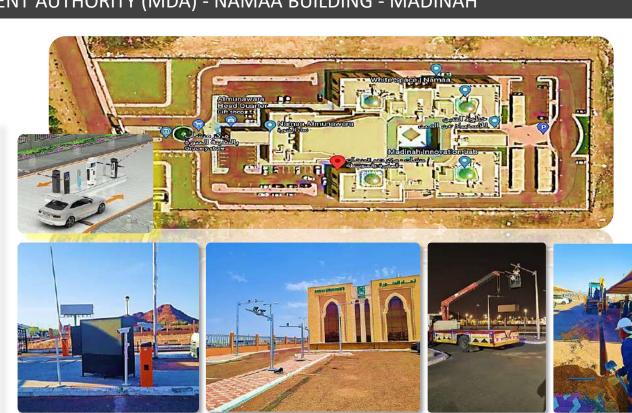

# PROJECT REFERENCES - MADINAH DEVELOPMENT AUTHORITY (MDA) - NAMAA BUILDING - MADINAH

### **Project Name**

•Madinah Development Authority (MDA) - Namma Building

#### **□**Details:

- <u>Parking Management System</u>: ANPR cameras, barriers, and LED screens. CCTV, Magnetic sensors. Access control system.
- IT infrastructure works
- <u>Civil works</u>: Such as Excavation, Structural Poles and asphalt.

# **Client Name / Main Contractor**

•MDA - Smart City office / Hikvision

#### Location

·Madinah - Saudi Arabia