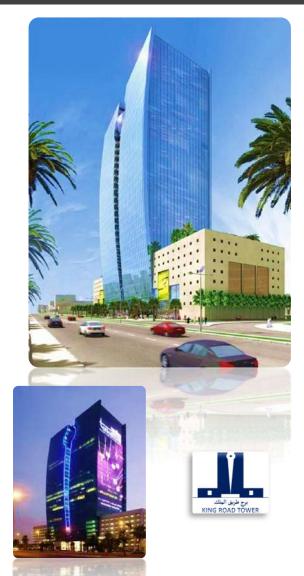

# PROJECT REFERENCES - KING ROAD TOWER - JEDDAH

### **Project Name**

King Road Tower

# **Project Type**

#### □Full Electrical Contract Consists of:

#### □Details:

• Building Management System – BMS, CCTV Surveillance & NVR System, Access Control & Car park Barrier System – ACS, Simplex Fire Alarm System – FAS, Fire Curtain System, Voice Evacuation System, Copper & Optical Structure Cabling Sol., Water Detection System, Raised Floor, Data Center with Air-Condition, Conduits System, Hot Dip Galvanized Cable Tray System, IP Telephony System