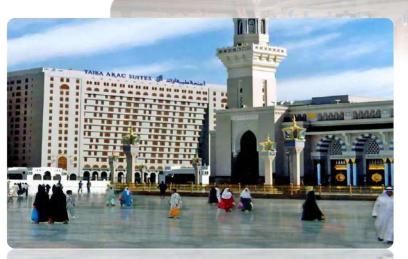

# PROJECT REFERENCES – TAIBA & MAJEEDY ARC SUITES – MADINAH

## **Project Name**

•Taiba & Majeedy ARC Suites

# **Project Type**

☐Fire & Smoke Management System: 108 Curtains

#### **□**Details:

• Supply of Fire & Smoke Curtain, Including head box, Bottom Bar, Roller Curtains, Motor for Rollers.

## **Client Name**

•Taiba & Majeedy ARC Suites - MADINAH

## Location

•Madinah - Saudi Arabia