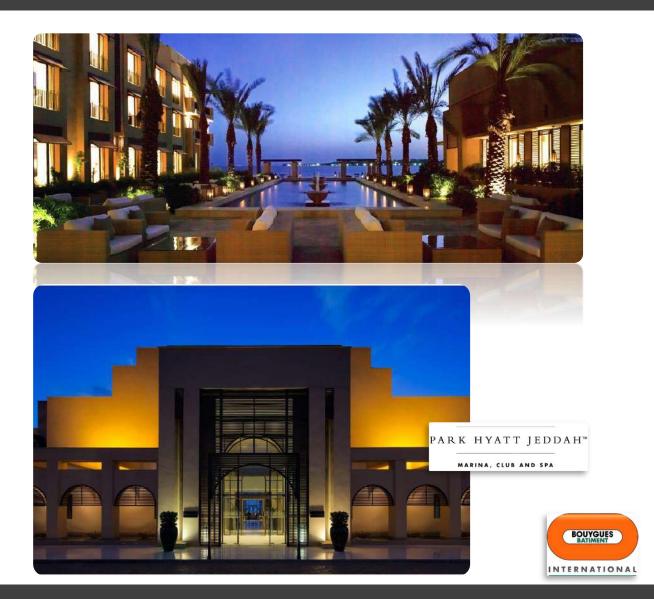

# PROJECT REFERENCES – PARK HYATT HOTEL - JEDDAH

### **Project Name**

•Park Hyatt Hotel - Corniche

## **Project Type**

**□**Data Center Site Preparation & IT Infrastructure:

#### □Details:

• Data Center Site Preparation and IT Infrastructure: Copper & Optical Structure Cabling Solution

# **□Scope of Work:**

- Full Network System Integration
- Security Systems Integration
- IP Telephone System Configuration
- Installation, Integration, Testing and Commissioning

### **Client Name**

Bouygues Batiment International