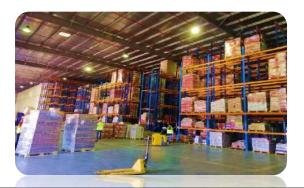

# PROJECT REFERENCES – ARROW WAREHOUSE - JEDDAH

## **Project Name**

ARROW Warehouse

# **Project Type**

□ Fire & Smoke Management System: 38 Automatic Curtains , 1200m2 static curtain

### **□**Details:

• Supply of Fire & Smoke Curtain, Including head box, Bottom Bar, Roller Curtains, Motor for Rollers.

## **Client Name**

ARROW Food Distribution Co.