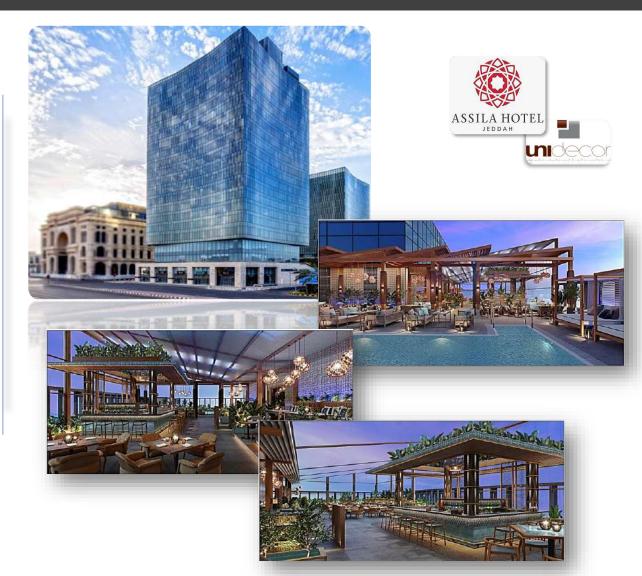

# PROJECT REFERENCES – ASSILA HOTEL - JEDDAH

## **Project Name**

·Assila Hotel - Siddhartha Lounge Buddha Bar (Roof Top)

# **Client Name / Main Contractor**

· Assila Hotel/ Unidecor / Consultant - Assila - PMC Team