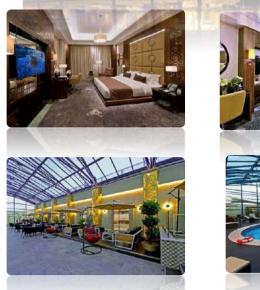

# PROJECT REFERENCES – CASABLANCA GRAND HOTEL - JEDDAH

#### □Details:

- •Copper & Optical Structure Cabling Solution, Data Centre Complete Preparation, IP Communications Solution System, IP CCTV System, IP TV System, Public Address System, Guest Room Management System, Door Lock System, Fire Curtain, Audio Visual System, Truss System, Lighting System
- Guest Room Management System