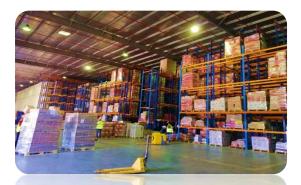

#### PROJECT REFERENCES – ARROW WAREHOUSE - JEDDAH

#### •ARROW Warehouse

#### Project Type

□ Fire & Smoke Management System: 38 Automatic Curtains , 1200m2 static curtain

#### Details:

• Supply of Fire & Smoke Curtain, Including head box, Bottom Bar, Roller Curtains, Motor for Rollers.

#### □Scope of Work:

• Installation, Integration, Testing and Commissioning

#### Client Name

•ARROW Food Distribution Co.