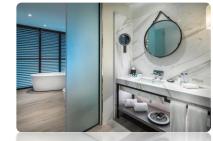

#### PROJECT REFERENCES – SHERATON HOTEL - JEDDAH

## Project Name • Sheraton Hotel Project Type • Electro-Mechanical Works : • Details: • Lighting System • Power System • GRMS

- Low Current System
- IT Infrastructure
- Security System
- Drainage
- Water Supply
- HVAC
- Fire Fighting

□Scope of Work:

• MEP Works

• Supply, Installation, Integration, Testing and Commissioning.

#### **Client Name / Main Contractor**

Saudi Brothers / Unidecor / Consultant – KHATIB & ALAMI

#### Location