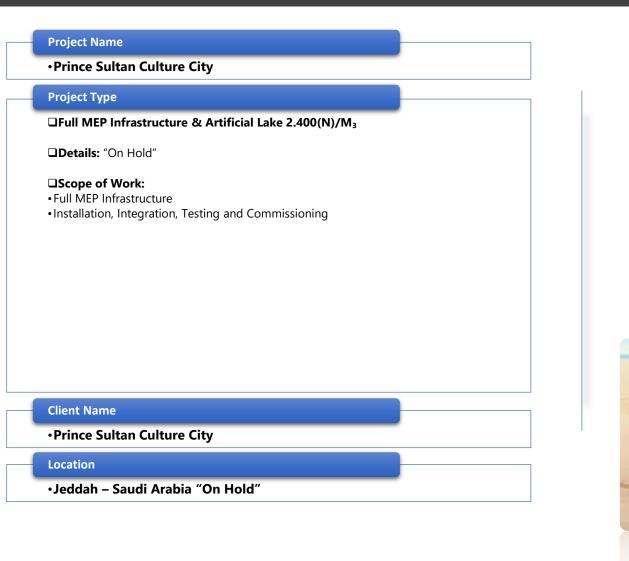

rabia





#### PROJECT REFERENCES – Dr. VILLA HOUSING PROJECT – KING ABDUL AZIZ UNIVERSITY - JEDDAH

#### Project Name

•Housing Project - Doctors Villas

#### **Project Type**

□Full MEP Contract:

#### Details:

•Mechanical Car Park Ventilation, CO Monitoring & Control, Smoke Exhaust System, Kitchen Hood & Exhaust System, Duct Installation & insulation, Cooling Tower & Chillers, Lighting & Power, MCP Boards, Lighting Switches, Power Sockets, IP Telephony, MATV, Lighting Fixtures, Copper & Optical Structure Cabling Solution, Civil Works.

#### □Number of Villas:

•300 Villas

□Scope of Work: • Installation, Integration, Testing and Commissioning

#### **Client Name**

•King Abdul Aziz University

#### Location















#### PROJECT REFERENCES – PRINCE SULTAN CULTURE CITY - JEDDAH







#### PROJECT REFERENCES – JABAL OMER PROJECT - HILTON HOTEL – ZONE S1 - MAKKAH

#### Project Name

• Jabal Omer Project - Hilton Hotel - Zone S1

#### **Project Type**

□Professional Services:

#### Details:

•Earthing System, Lighting Protection System, Medium Voltage Installation, Low Voltage Installation, General Lighting Installation, Cable Management System, Power Installation, Generator & ATS, Fire Alarm Installation System, Access Installation, CCTV Installation, Public Address System, Telecommunications Installation, Parking Control System

#### □Scope of Work:

Full MEP SolutionInstallation, Integration, Testing and Commissioning

#### **Client Name**

Nesma & Partner

Location

•Makkah – Saudi Arabia









#### PROJECT REFERENCES – RABIGH REFINERY - RANIGH







#### PR