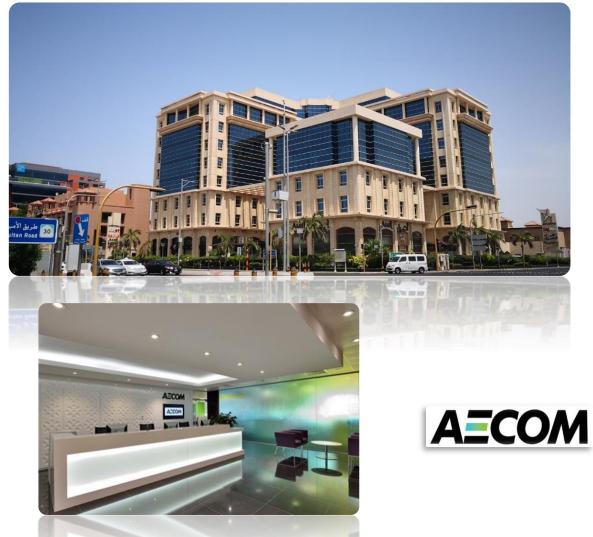

## PROJECT REFERENCES – AECOM COMPANY - JEDDAH

# Project Name AECOM Company **Project Type** □IT & Low Current Systems: Details: • Data Center Site Preparation and IT LAN Infrastructure: Copper & Optical Structure Cabling Solution, Data Centre – Complete Preparation, Access Control, Raised Flooring, Active Components, Security System, UPS System. • Network Systems Integrations • Security Systems Integration □Scope of Work: •Installation, Integration, Testing and Commissioning **Client Name** •AECOM Company Location •Jeddah – Saudi Arabia