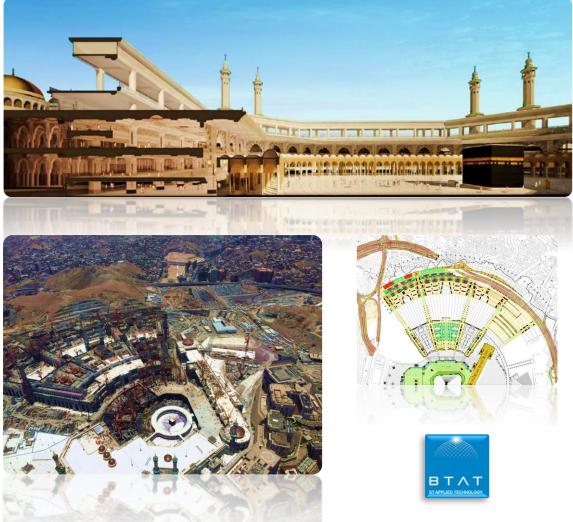

tweer **Project Type** □IT Infrastructure: Details: •Data Center Preparation and IT LAN Infrastructure: Copper & Optical Structure Cabling Solution, Access Control, Raised Flooring, Air-conditioning System, FM-200 System, UPS System, Civil Work on number of 50 Schools Boys & Girls as the following location in KSA. Jeddah, Al Jizan, Riyadh, Dammam / Dahran / Al Hail, Al Taif, Madinah, Makkah, Al Majmah, Al Ahsa, Al Tabuk - Qunfudah, Al Qaseem Unaizah / Buraidah, Al Hafir Al Batin - Al Najran, Al Mahayel Asseer – Al Abha, Al Dawadmi – Al Rass, Al Arar – Al Jouf – Al Bisha. □Scope of Work: Installation, Integration, Testing and Commissioning **Client Name** STC – Saudi Telecommunication Location Kingdom of Saudi Arabia







### PROJECT REFERENCES – SHAMIYAH - AL HARAM EXPANSION – MAKKAH







## PROJECT REFERENCES – JEDDAH & MADINAH NATIONAL HOSPITAL – JEDDAH & MADINAH

### **Project Name**

Jeddah & Madinah National Hospitals

### Project Type

**IT Infrastructure & Maintenance Contract:** 

#### Details:

- Data Centre Full Preparation Tear 1, Network Infrastructure,
- Software Solution Sun Solaris System, Oracle System with Full Clustering Solution.

#### □Locations:

- New Jeddah Clinic Hospital Jeddah
- National Hospital Al Kandrah Jeddah
- Madinah National Hospital Madinah

### □Scope of Work:

Installation, Integration, Testing and Commissioning
Maintenance Support & Services for all three Hospitals

### **Client Name**

Jeddah & Madinah National Hospital

### Location

•Jeddah & Madinah – Saudi Arabia



### **PROJECT REFERENCES**



## 3i Business Partners







#