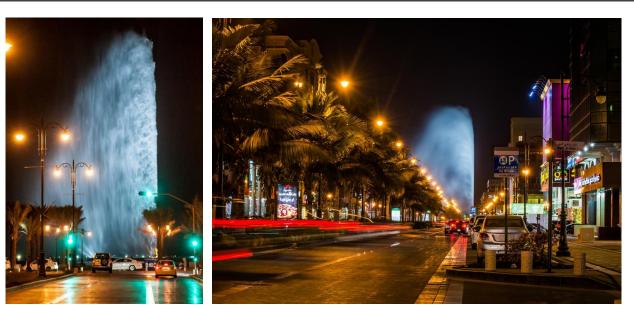

#### PROJECT REFERENCES – MIDDLE CORNICHE & PALESTINE STREET - JEDDAH

## Project Name •Middle Corniche & Palestine Street Project Type

□Full Electrical Infrastructure System:

#### Details:

•Low & Medium Voltage System, Civil Works - BUS Duct, Electrical Distribution System (ATS, MDB, SDB, DB), Lighting Fixtures & Poles, Traffic Light Signal Control System, Power System, Transformers, Generators, Grounding & Lightning System, MCC Panel, Lighting Control Panel, Outdoor Lighting

#### PROJECT REFERENCES – NORTH CORNICHE & WATER FOUNTAIN PROJECT - JEDDAH

#### **Project Name**

North Corniche & Water Fountain Project

#### Details:

•Low & Medium Voltage System, Civil Works - BUS Duct, Electrical Distribution System (ATS, MDB, SDB, DB), Lighting Fixtures & Poles, Traffic Light Signal Control System, Power System, Transformers, Generators, Grounding & Lightning System, MCC Panel, Lighting Control Panel, Outdoor Lighting.