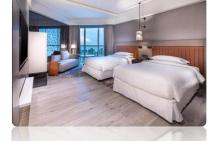

#### PROJECT REFERENCES – ASSILA HOTEL - JEDDAH

#### Project Name

·Assila Hotel - Siddhartha Lounge Buddha Bar (Roof Top)

#### **Project Type**

□Electro-Mechanical Works :

#### Details:

- <u>Electrical Work</u>: Lighting System, Power System
- Low Current System: Fire Alarm, Data & IP Telephone, IPTV, PA,
- <u>Security System</u> ACS, CCTV
- <u>Mechanical Work</u>: Water Supply, Drainage, HVAC, Fire Fighting, BMS

□Scope of Work: • Installation, Integration, Testing and Commissioning.

#### **Client Name / Main Contractor**

•Assila Hotel/ Unidecor / Consultant – Assila - PMC Team

#### Location