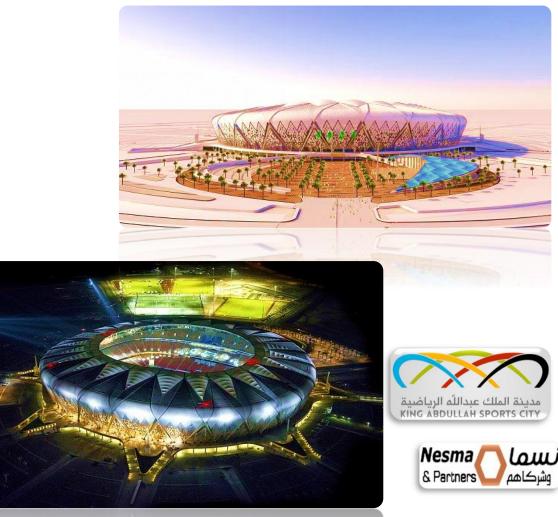

#### PROJECT REFERENCES – KING ABDULLAH SPORTS CITY – AL JAWAHAR STADUIM - JEDDAH

### Project Name •King Abdullah Sports City – Al Jawahar Stadium **Project Type** □Full Electrical Contract: Details: •Low Voltage & Medium Voltage •Civil Works - BUS Duct •Electrical Distribution System (ATS, MDB, SDB, DB) • Lighting Fixtures & Poles • Grounding & Lightning System □Scope of Work: •Installation, Integration, Testing and Commissioning **Client Name** Nesma & Partners Location •Jeddah – Saudi Arabia