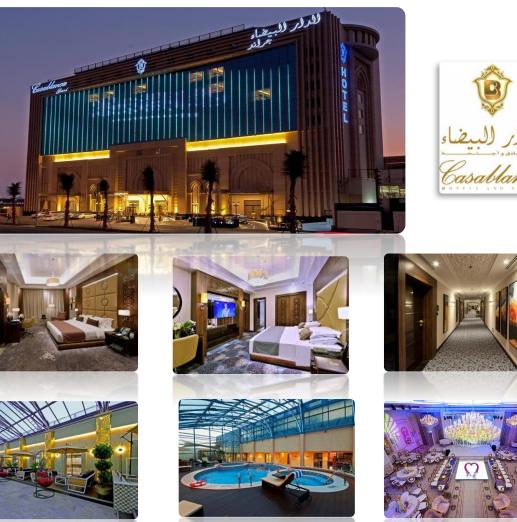

me

•General Authority of Civil Aviation (GACA)

#### **Project Type**

□Full MEP Network Infrastructure: Electrical Contract

#### Details:

• Data Centre Site Preparation and IT LAN Infrastructure: Copper & Optical Structure Cabling Solution, Data Centre – Complete Preparation, Air Condition – Ceiling Mounted, Access Control System, Electrical Works, Raised Flooring, Water Leakage Detection System' Civil Works – Road Cutting – Manhole with GACA Logo Cover - Evacuation Back Filling

#### □Scope of Work:

Full Infrastructure SolutionInstallation, Integration, Testing and Commissioning

#### **Client Name**

•General Authority of Civil Aviation (GACA)

#### Location









#### **PROJECT REFERENCES – NOMAC - JEDDAH**











#### PROJECT REFERENCES – CASABLANCA GRAND HOTEL - JEDDAH







#### PROJECT REFERENCES – CASABLANCA WEDDING HALL - MAKKAH











#### PROJECT REFERENCES – ALINMA BANK - JEDDAH







#### PROJECT REFERENCES – KING ABDULLAH SPORTS CITY – AL JAWAHAR STADUIM - JEDDAH

### Project Name •King Abdullah Sports City – Al Jawahar Stadium **Project Type** □Full Electrical Contract: Details: •Low Voltage & Medium Voltage •Civil Works - BUS Duct •Electrical Distribution System (ATS, MDB, SDB, DB) • Lighting Fixtures & Poles • Grounding & Lightning System □Scope of Work: •Installation, Integration, Testing and Commissioning **Client Name** Nesma & Partners Location •Jeddah – Saudi Arabia





#### PROJECT REFERENCES – Dr. VILLA HOUSING PROJECT – KING ABDUL AZIZ UNIVERSITY - JEDDAH

#### Project Name

•Housing Project - Doctors Villas

#### **Project Type**