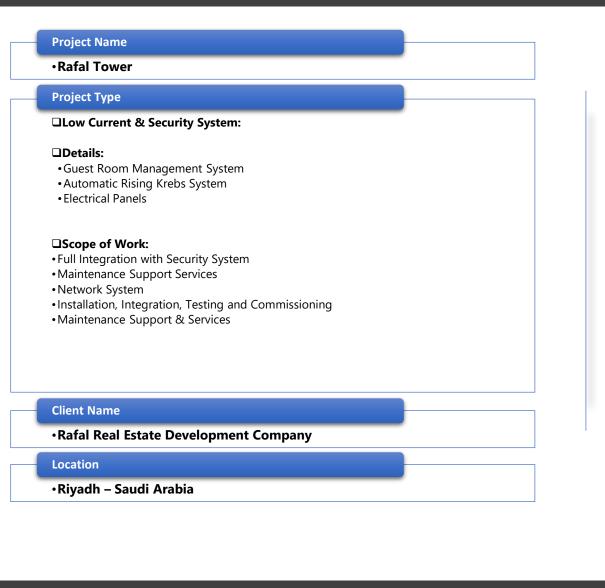

# PROJECT REFERENCES – KING ROAD TOWER - JEDDAH

# Project Name •King Road Tower Project Type □Full Electrical Contract Consists of: □Details: •Building Management System – BMS, CCTV Surveillance & NVR System, Access Control & Car park Barrier System – ACS, Simplex Fire Alarm System – FAS, Fire Curtain System, Voice Evacuation System, Copper & Optical Structure Cabling Sol., Water Detection System, Raised Floor, Data Center with Air-Condition, Conduits System, Hot Dip Galvanized Cable Tray System, IP Telephony System □Scope of Work: Full Integration

Systems Integration with MEP
Facility Management System
Installation, Integration, Testing and Commissioning
Maintenance & Support Services

#### **Client Name**

United Company

Location







#### PROJECT REFERENCES – RAFAL TOWER - RIYADH







#### PROJECT REFERENCES – ABDULLAH HASHIM HONDA MOTORS - JEDDHA







Location



## PROJECT REFERENCES – NCB BANK - MITC – CORNICHE - JEDDAH

### **Project Name**

•NCB (National Commercial Bank) - MITC – Corniche

### **Project Type**

□IT Infrastructure:

#### Details:

- •IT LAN Infrastructure & Site Preparation, Copper & Optical Structure Cabling Solution, Data Center Complete Preparation, Cable Tray, Civil Works Electrical Works, Monitoring System IP Camera, UPS System
- Data Center Preparation
- •Network Systems Integrations
- Security Systems Integration

### □Scope of Work:

Installation, Integration, Testing and Commissioning
Maintenance Support & Services

### **Client Name**

•NCB (National Commercial Bank)

### Location

•Jeddah – Saudi Arabia









## PROJECT REFERE