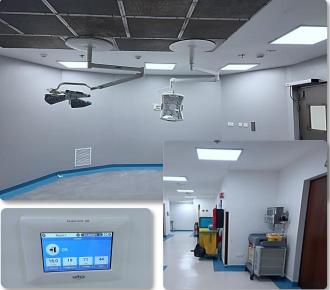

#### PROJECT REFERENCES – Dr. SAMIR ABBAS HOSPITAL – OPERATION & ENDOSCOPY ROOM – JEDDAH

#### **Project Name**

•Dr. Samir Abbas Hospital – Operation & Endoscopy Room

#### Details:

- <u>Civil Work</u>: Gypsum Works, HPL Cladding, Vinyl flooring, Stainless steel doors, Glassworks, Laminar flow units.
- Electrical Work: Lighting System & Power System
- <u>Mechanical Work</u>: Deluge Pre-action system, FAHU Units, Façade Water Supply, Drainage, Fire Fighting, BMS