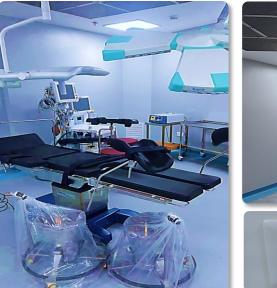

#### PROJECT REFERENCES – Dr. SAMIR ABBAS HOSPITAL – OPERATION & ENDOSCOPY ROOM – JEDDAH

#### **Project Name**

•Dr. Samir Abbas Hospital – Operation & Endoscopy Room

#### Details:

- <u>Civil Work</u>: Gypsum Works, HPL Cladding, Vinyl flooring, Stainless steel doors, Glassworks, Laminar flow units.
- Electrical Work: Lighting System & Power System
- <u>Mechanical Work</u>: Deluge Pre-action system, FAHU Units, Façade Water Supply, Drainage, Fire Fighting, BMS