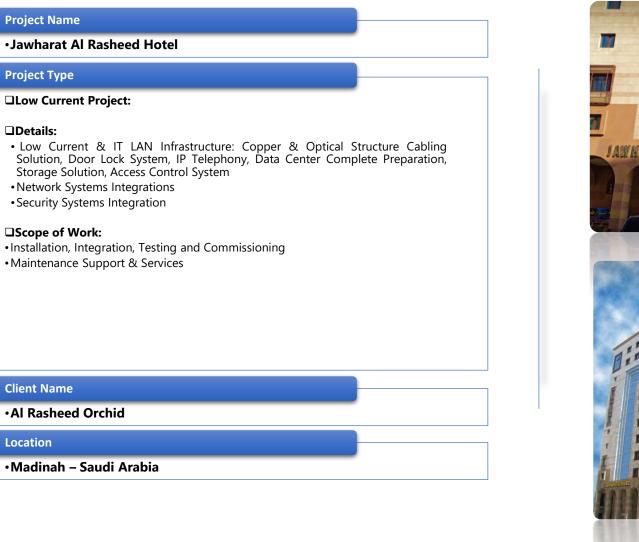

HIM HONDA MOTORS - JEDDHA







Location



## PROJECT REFERENCES – NCB BANK - MITC – CORNICHE - JEDDAH

### **Project Name**

•NCB (National Commercial Bank) - MITC – Corniche

### **Project Type**

□IT Infrastructure:

#### Details:

- •IT LAN Infrastructure & Site Preparation, Copper & Optical Structure Cabling Solution, Data Center Complete Preparation, Cable Tray, Civil Works Electrical Works, Monitoring System IP Camera, UPS System
- Data Center Preparation
- •Network Systems Integrations
- Security Systems Integration

### □Scope of Work:

Installation, Integration, Testing and Commissioning
Maintenance Support & Services

### **Client Name**

•NCB (National Commercial Bank)

### Location

•Jeddah – Saudi Arabia









## PROJECT REFERENCES – JAWHARAT AL RASHEED HOTEL - MADINAH







## PROJECT REFERENCES – AECOM COMPANY - JEDDAH

# Project Name AECOM Company **Project Type** □IT & Low Current Systems: Details: • Data Center Site Preparation and IT LAN Infrastructure: Copper & Optical Structure Cabling Solution, Data Centre – Complete Preparation, Access Control, Raised Flooring, Active Components, Security System, UPS System. • Network Systems Integrations • Security Systems Integration □Scope of Work: •Installation, Integration, Testing and Commissioning **Client Name** •AECOM Company Location •Jeddah – Saudi Arabia





## PROJECT REFERENCES - BAY LA SUN HOTEL & MARINA - KAEC - RABIGH













## PROJECT REFERENCES – DAR AL ARKAN REAL ESTATE DEVELOPMENT CO. - RIYADH

### Project Name

•Dar-Al Arkan Real Estate Development Co.

### **Project Type**

□IT & L