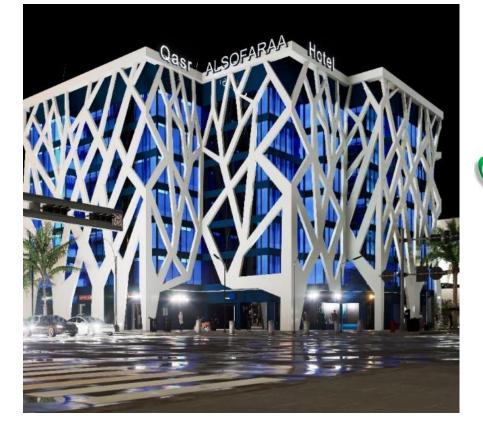

#### PROJECT REFERENCES – QASR AL SOFARAA HOTEL - JEDDAH

#### Project Name

•Qasr Al Sofaraa Hotel - Jeddah

#### **Project Type**

**Electro-Mechanical Works** :

#### Details:

- <u>Electrical Work</u>: Lighting Points, Wiring Points, Power Source for Curtain Motor, Power Source for the FCU Machines
- <u>Plumbing System</u>: Drainage Network, Water Supply Network, Condense Drain, Riser Network for each Floor,
- Low Current Work: Data Point, Telephone Point, Speaker Point, GRMS Point, Door Access Point

#### □Scope of Work:

• Electrical Conduits, Wires, Cables, Room Panels for Electrical Items

- Drainage, Water Supply Pipes, Fitting, Accessories of Complete Network.
- Low Current Items CCTV, Access Control, GRMS, Public Address System, Dist TV, Data Telephone all Conduits, Cat 6, UTP Cables
- Supply, Installation, Integration, Testing and Commissioning.

#### **Client Name / Main Contractor**

•Qasr Al Sofaraa Hotel/ Casablanca Group / 3iSolution – MEP Team

#### Location