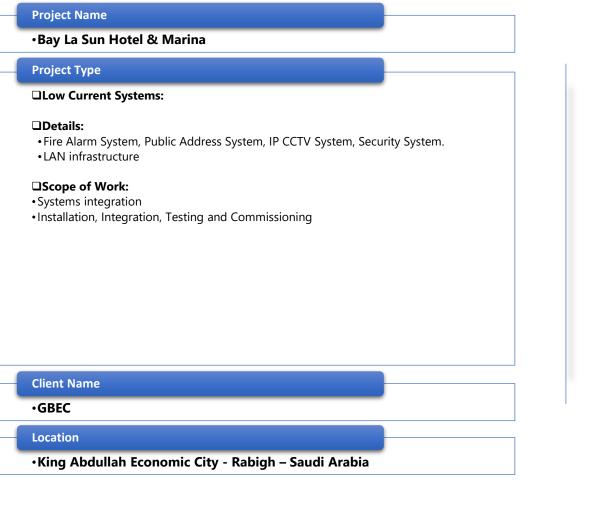

ort & Services

### **Client Name**

•NCB (National Commercial Bank)

### Location

•Jeddah – Saudi Arabia









## PROJECT REFERENCES – JAWHARAT AL RASHEED HOTEL - MADINAH







## PROJECT REFERENCES – AECOM COMPANY - JEDDAH

# Project Name AECOM Company **Project Type** □IT & Low Current Systems: Details: • Data Center Site Preparation and IT LAN Infrastructure: Copper & Optical Structure Cabling Solution, Data Centre – Complete Preparation, Access Control, Raised Flooring, Active Components, Security System, UPS System. • Network Systems Integrations • Security Systems Integration □Scope of Work: •Installation, Integration, Testing and Commissioning **Client Name** •AECOM Company Location •Jeddah – Saudi Arabia





## PROJECT REFERENCES - BAY LA SUN HOTEL & MARINA - KAEC - RABIGH













## PROJECT REFERENCES – DAR AL ARKAN REAL ESTATE DEVELOPMENT CO. - RIYADH

### Project Name

•Dar-Al Arkan Real Estate Development Co.

### **Project Type**

□IT & LAN Infrastructure::

### Details:

- IP Telephone System
- Network Solutions
- LAN Infrastructure

### □Scope of Work:

•Full Network Integration with Servers and configuration with IP Telephone System •Installation, Integration, Testing and Commissioning











## PROJECT REFERENCES – NCB BANK – REGINONAL MANAGEMENT BRANCH - RIYADH

### Project Name

•NCB (National Commercial Bank) - Regional Management Branch

### Project Type

□IT Infrastructure :

### Details:

- •IT LAN Infrastructure and Data Center Preparation
- Networks System
- Systems Integration
- Security Systems Integration
- Supply of PC, Servers,