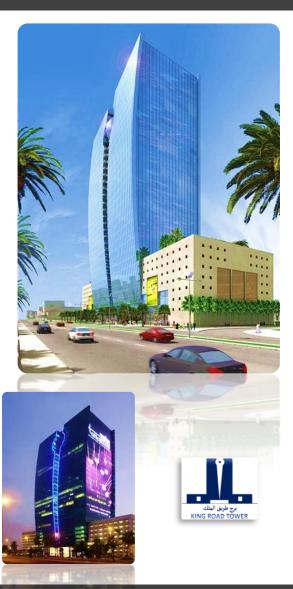

#### PROJECT REFERENCES – KING ROAD TOWER - JEDDAH

# Project Name •King Road Tower Project Type □Full Electrical Contract Consists of: □Details: •Building Management System – BMS, CCTV Surveillance & NVR System, Access Control & Car park Barrier System – ACS, Simplex Fire Alarm System – FAS, Fire Curtain System, Voice Evacuation System, Copper & Optical Structure Cabling Sol., Water Detection System, Raised Floor, Data Center with Air-Condition, Conduits System, Hot Dip Galvanized Cable Tray System, IP Telephony System □Scope of Work: Full Integration

Systems Integration with MEP
Facility Management System
Installation, Integration, Testing and Commissioning
Maintenance & Support Services

#### **Client Name**

United Company

Location