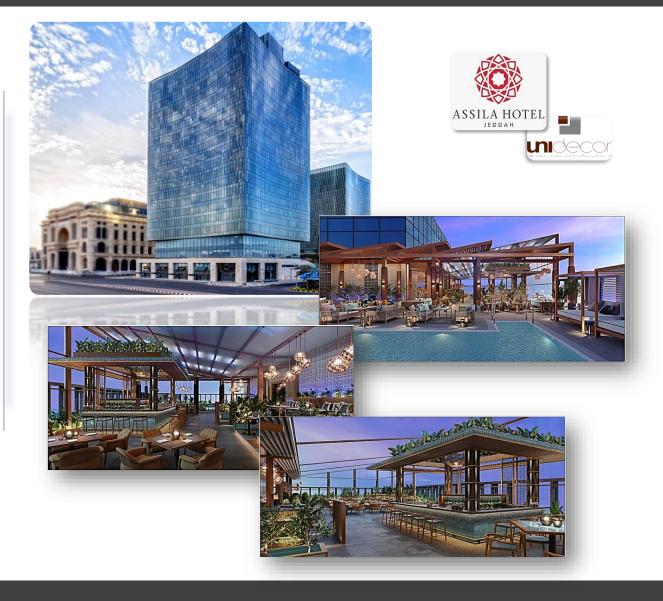

#### PROJECT REFERENCES – ASSILA HOTEL - JEDDAH

#### Project Name

·Assila Hotel - Siddhartha Lounge Buddha Bar (Roof Top)

#### **Project Type**

□Electro-Mechanical Works :

#### Details:

- <u>Electrical Work</u>: Lighting System, Power System
- Low Current System: Fire Alarm, Data & IP Telephone, IPTV, PA,
- <u>Security System</u> ACS, CCTV
- <u>Mechanical Work</u>: Water Supply, Drainage, HVAC, Fire Fighting, BMS

□Scope of Work: • Installation, Integration, Testing and Commissioning.

#### **Client Name / Main Contractor**

•Assila Hotel/ Unidecor / Consultant – Assila - PMC Team

#### Location