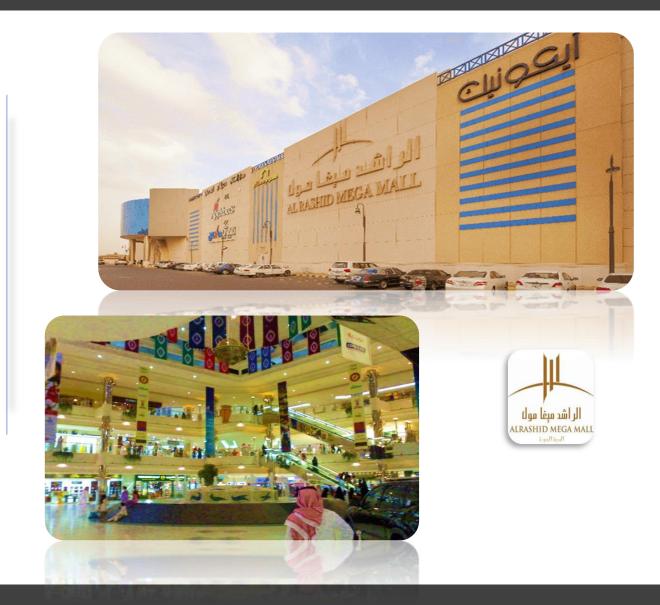

# PROJECT REFERENCES – AL RASHID MEGA MALL – MADINAH

#### **Project Name**

•Al Rashid Mega Mall

## **Project Type**

☐ Fire & Smoke Management System: 2 Curtains

#### □Details:

• Supply of Fire & Smoke Curtain, Including head box, Bottom Bar, Roller Curtains, Motor for Rollers.

## □Scope of Work:

• Installation, Integration, Testing and Commissioning

#### **Client Name**

·Al Rashid Mega Mall – Madinah

#### Location

•Madinah - Saudi Arabia