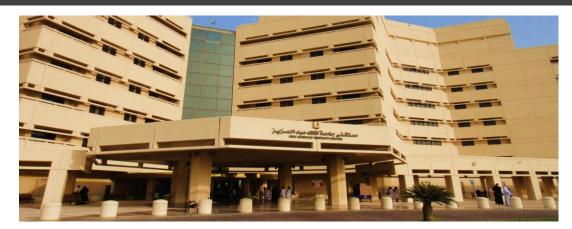

## PROJECT REFERENCES - Dr. SAMIR ABBAS HOSPITAL - JEDDAH

#### **Project Name**

Dr. Samir Abbas Hospital

#### **Project Type**

#### □Full Electrical Contract Consists of:

 Power System, Low Current System, IT Infrastructure, Security System, Lighting System

#### □Details:

- <u>Low Current Systems</u>: Fire Alarm & Voice Evacuation System, IP Video Surveillance System, IP Access Control System, Nurse Call System, IP Self Corrective Clock System, IP Telephony System, Network Active Equipment, Structured Cabling System, Intercom System, IP TV & Satellite Reception System, IP Digital Signage System, Public Address System, Audio Visual System, Theater Central Equipment, Meeting Room Video Conference Unit, Duct Bank for Incoming Telephone Service, Builders Works.
- <u>Electrical Work</u>: Busbar Trunking, Feeders & Sub-feeders Cables, Wiring Devices & Accessories, Distribution Transformers, Low Voltage Switchgear Assemblies Main Distribution Board, Earthing System, Power & Lighting Panel Boards, Lighting, Automatic Transfer Switch – ATS, Uninterruptable Power Supply – UPS, Emergency Diesel Generator Set, Hospital Specialty Items, Motor Control Centers – MCC