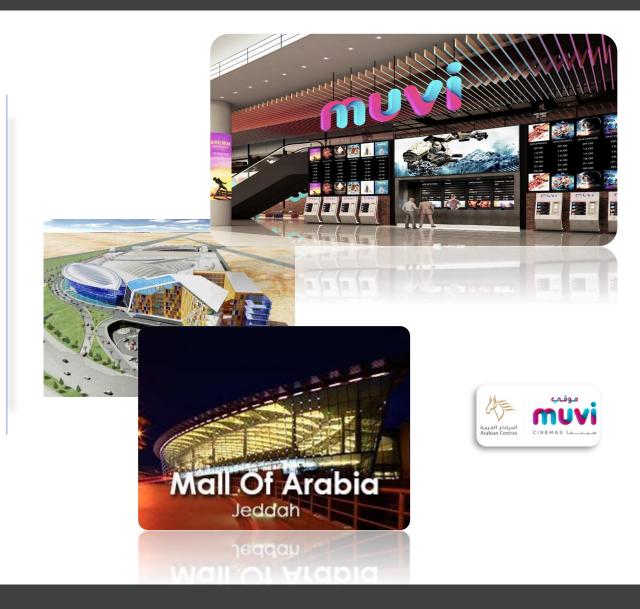

# PROJECT REFERENCES - MALL OF ARABIA - MUVI CINEMA - JEDDAH

#### **Project Name**

·Mall of Arabia - MUVI Cinema

### **Project Type**

□ Fire & Smoke Management System: 2 Automatic Curtains , 3.75m 2 static curtain

#### **□Details**:

• Supply of Fire & Smoke Curtain, Including head box, Bottom Bar, Roller Curtains, Motor for Rollers.

### □Scope of Work:

• Installation, Integration, Testing and Commissioning

#### **Client Name**

•Mall of Arabia - MUVI CINEMA

#### Location