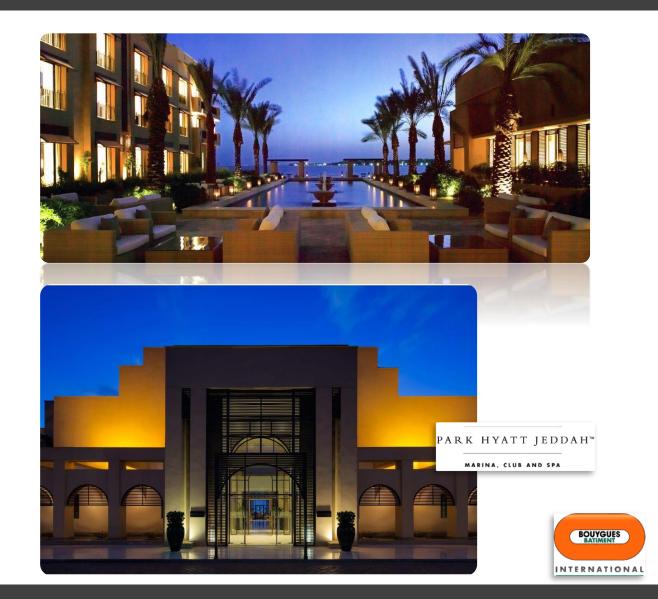

# PROJECT REFERENCES – PARK HYATT HOTEL - JEDDAH

#### **Project Name**

•Park Hyatt Hotel - Corniche

### **Project Type**

**□**Data Center Site Preparation & IT Infrastructure:

#### □Details:

• Data Center Site Preparation and IT Infrastructure: Copper & Optical Structure Cabling Solution

## □Scope of Work:

- Full Network System Integration
- Security Systems Integration
- IP Telephone System Configuration
- Installation, Integration, Testing and Commissioning

#### **Client Name**

Bouygues Batiment International