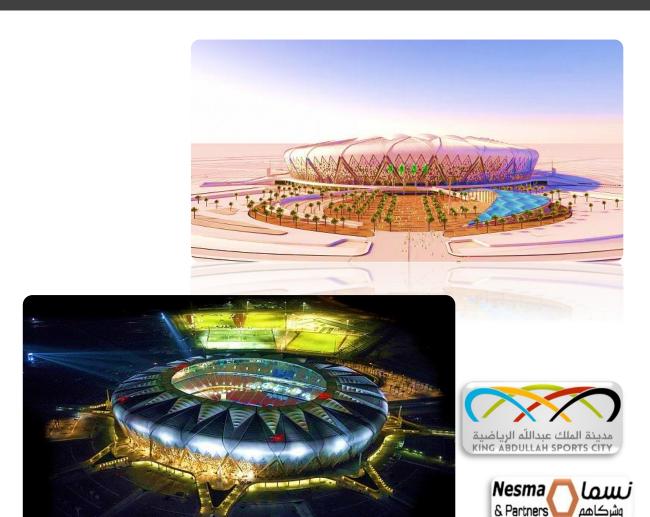

# PROJECT REFERENCES - KING ABDULLAH SPORTS CITY - AL JAWAHAR STADUIM - JEDDAH

#### **Project Name**

• King Abdullah Sports City - Al Jawahar Stadium

## **Project Type**

## ☐Full Electrical Contract:

#### □Details:

- •Low Voltage & Medium Voltage
- Civil Works BUS Duct
- Electrical Distribution System (ATS, MDB, SDB, DB)
- Lighting Fixtures & Poles
- Grounding & Lightning System

## □Scope of Work:

•Installation, Integration, Testing and Commissioning

#### **Client Name**

Nesma & Partners