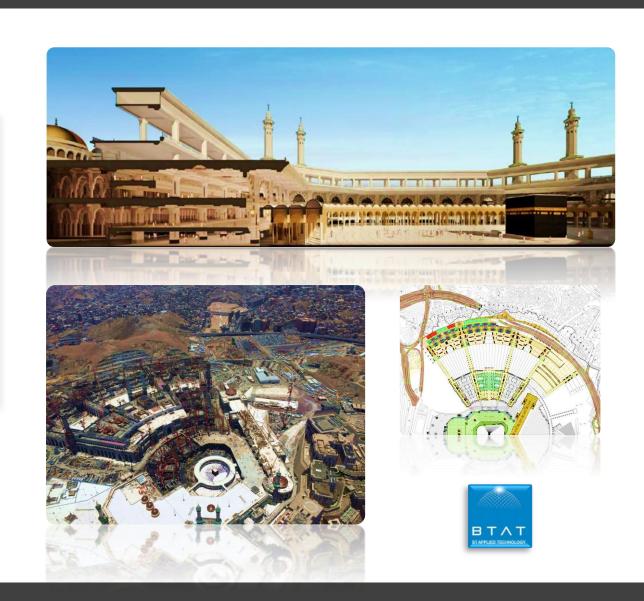

# PROJECT REFERENCES - SHAMIYAH - AL HARAM EXPANSION - MAKKAH

#### **Project Name**

·Shamiyah - Al Haram Expansion

## **Project Type**

**□Low Current System:** 

#### **□Details**:

• Electrical Works & Cable Tray

## □Scope of Work:

•Installation, Integration, Testing and Commissioning

### **Client Name**

•BTAT - Al Haram Al Makki

#### Location

•Makkah - Saudi Arabia