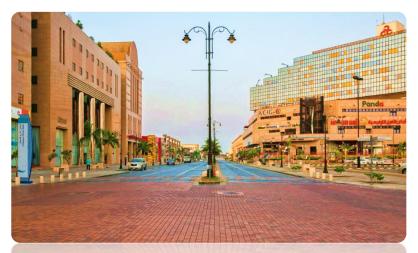

# PROJECT REFERENCES – MIDDLE CORNICHE & PALESTINE STREET - JEDDAH

#### **Project Name**

Middle Corniche & Palestine Street

## **Project Type**

#### □Full Electrical Infrastructure System:

#### □Details:

•Low & Medium Voltage System, Civil Works - BUS Duct, Electrical Distribution System ( ATS, MDB, SDB, DB), Lighting Fixtures & Poles, Traffic Light Signal Control System, Power System, Transformers, Generators, Grounding & Lightning System, MCC Panel, Lighting Control Panel, Outdoor Lighting

## **□Scope of Work:**

- Full Infrastructure Solution on Coastal Area
- •Installation, Integration, Testing and Commissioning

#### **Client Name**

Rabya General Contractor

#### Location

•Middle Corniche Jeddah - Saudi Arabia